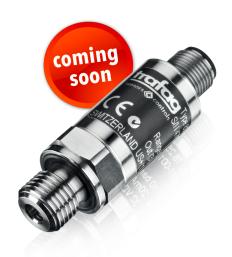

# **NAI 8273**

## **Pressure Transmitter / Switch**

### Designation of application

Swiss based Trafag is a leading international supplier of high quality sensors and monitoring instruments for measurement of pressure and temperature. The NAI 8273 IO-Link pressure transmitter is designed as a smart sensor and provides application-relevant information in addition to the process data. The process data contains the pressure value and the media temperature, which is measured directly at the exceptionally long-term stable thin-film-on-steel pressure sensor cell. The small sensor dimension combined with the pressure and temperature value of the media make the NAI 8273 the ideal choice in various applications. For the conventional connection of the switching outputs, the polarity NPN and PNP is configurable