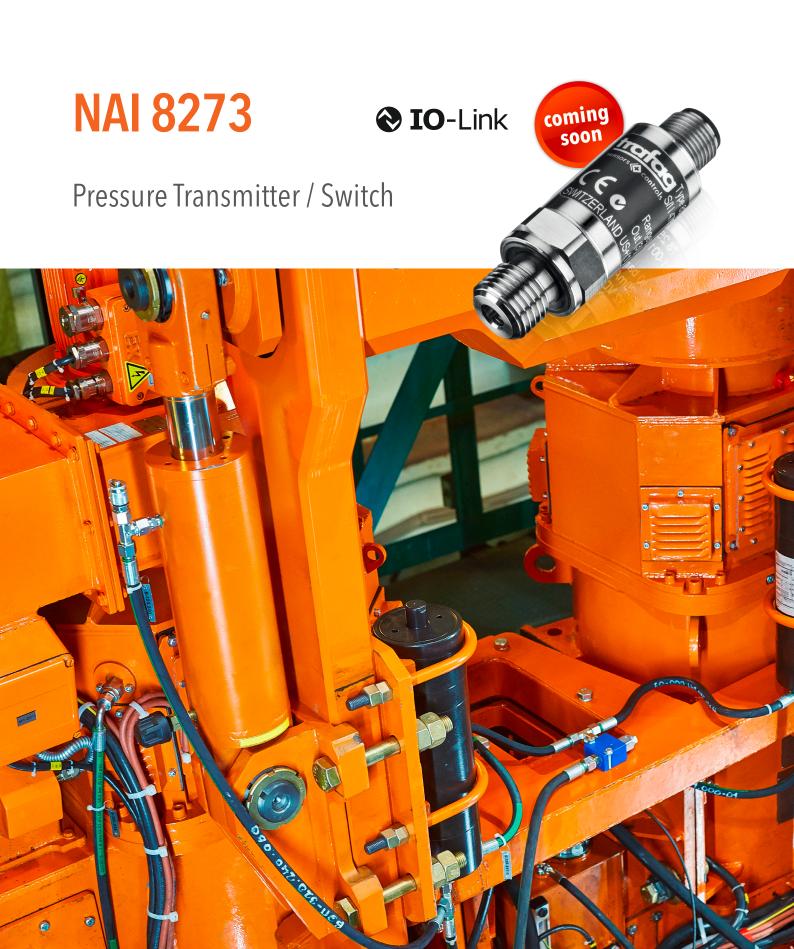

# **NAI 8273**

## **Pressure Transmitter / Switch**

### Designation of application

Swiss based Trafag is a leading international supplier of high quality sensors and monitoring instruments for measurement of pressure and temperature. The NAI 8273 IO-Link pressure transmitter is designed as a smart sensor and provides application-relevant information in addition to the process data. The process data contains the pressure value and the media temperature, which is measured directly at the exceptionally long-term stable thin-film-on-steel pressure sensor cell. The small sensor dimension combined with the pressure and temperature value of the media make the NAI 8273 the ideal choice in various applications. For the conventional connection of the switching outputs, the polarity NPN and PNP is configurable